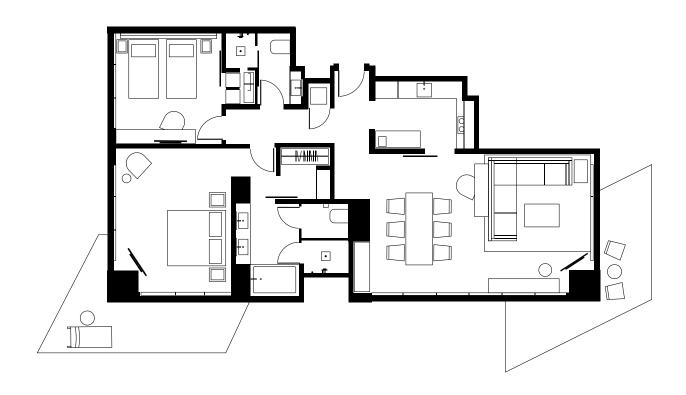

## EAST MIAMI TWO BEDROOM CORNER RESIDENCE SUITE

Please note actual room layout may vary.

Our Two Bedroom Residence Suites offer guests a spacious and luxurious home environment. Furnished like a two-bedroom apartment, this room is perfect for families that want privacy and a comfort, as well as all the conveniences offered to guests of EAST. The residence suite features a king size bed and two twins beds, as well as a generous living area and beautiful bathrooms. The suite also offers three 50" Samsung Smart TVs and luxury bath amenities. The residences suites can be accessed through a separate elevator in the lobby, providing an extra layer of privacy and exclusivity.

## **ROOM** FEATURES

| 囝 | ROOM SIZE | 1040 - 1425 sq ft / 97-133 sqm |
|---|-----------|--------------------------------|
|---|-----------|--------------------------------|

BEDS One king and two twins

King bed and twin beds Hair-dryer

Walk-in rain shower In-room safe

Complimentary WiFi 55" smart TV

Complimentary coffee Room service

Mini bar Multi-scene lighting

Washer & dryer Blackout blinds with sheer

curtains Separate elevator access