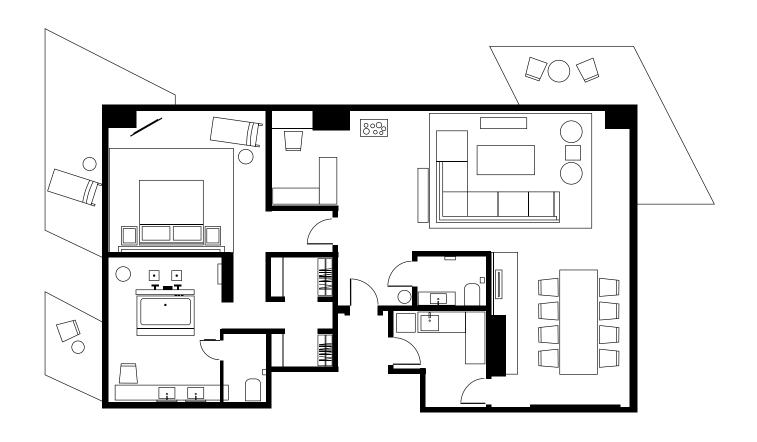

## EAST MIAMI EAST SUITE

Please note actual room layout may vary.

For the ultimate Miami experience, live it up in our EAST Suite on the highest guest floor. This swanky suite has 1,600 square feet of sleek entertaining and relaxation space, as well as spectacular bay views from the bedroom and living area. You set the mood with ambient lighting throughout while a blissfully large tub and walk-in rain shower invite serious chill time. With three balconies, you'll never miss a moment of Miami sunshine.