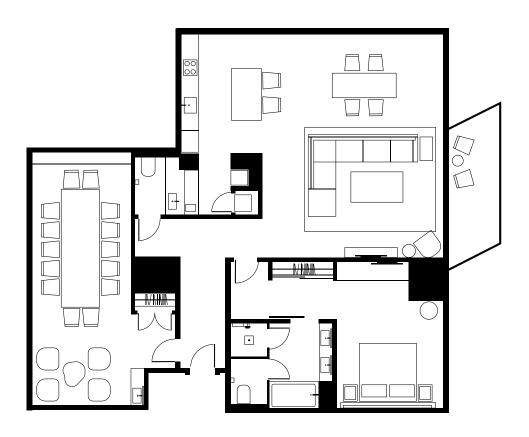

## THE WORKSHOP RESIDENCE SUITE

Please note actual room layout may vary.

Hair-dryer

For the ultimate business playground, our 8th floor Workshop Residence Suite has everything you need to work, play and entertain from the comfort and privacy of your suite.

Entertain in style with a separate conference room that comfortably fits 14 people plus a wet bar and the latest technology. A modern guest room and living area feature two 50" Samsung™ Smart TVs and a full master bathroom complete with a bathtub means you also have plenty of room to relax and recharge.

With access through a separate elevator in the lobby, enjoy an extra layer of privacy and exclusivity when you stay with us.